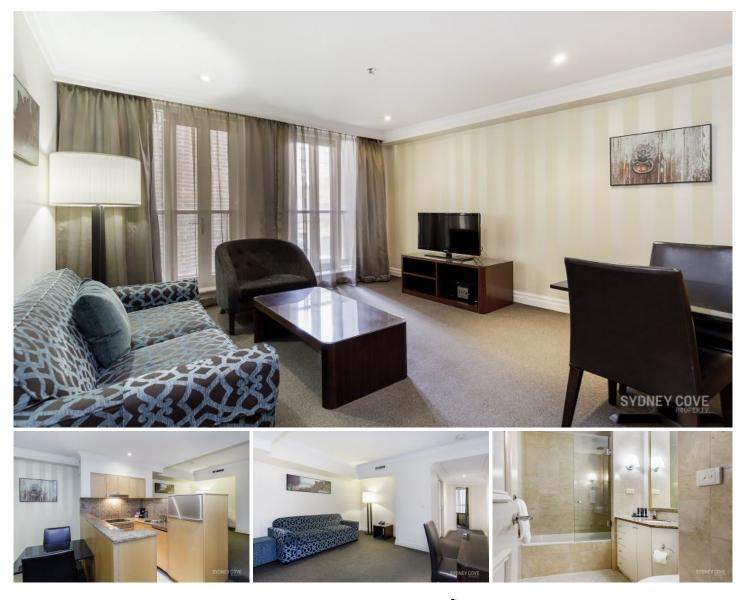

## 2 Bond Street SYDNEY NSW

Such a rare opportunity - a one bedroom apartment plus study in Mantra with car space. Currently returning \$38,567.04 per annum - guaranteed. The perfect set and forget investment in a quality building and ideal location, close to Circular Quay & The Rocks. High returns, low strata. High net returns, low strata, blue chip investment. First time on the market in over 20 years.

\*Spacious, well-proportioned floorplan \*Immaculate condition, fully furnished \*Close to Circular Quay and The Rocks \*Rooftop pool, sun-deck, gym and spa \*Valuable secure car space for one car

Strata: \$1,099.46 p/q. Council : \$220 p/q. Water: \$179 p/q. Car Space Levy: \$2,300 per annum approx.