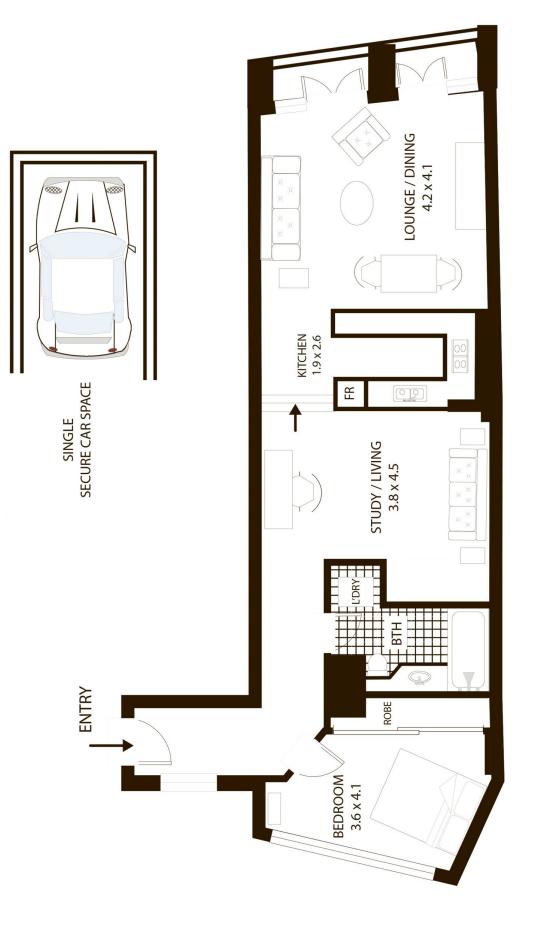

\*Spacious, well-proportioned floorplan \*Immaculate condition, fully furnished \*Close to Circular Quay and The Rocks \*Rooftop pool, sun-deck, gym and spa \*Valuable secure car space for one car

Strata: \$1,099.46 p/q. Council : \$220 p/q. Water: \$179 p/q. Car Space Levy: \$2,300 per annum approx.