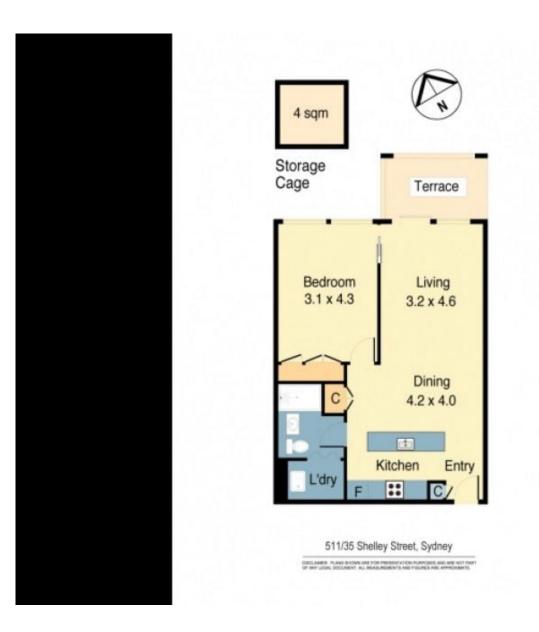

- Spacious lounge and dining area, open plan design
- Large master bedroom complete with built in robes
- Entertaining balcony, separate storage cage
- Sleek galley kitchen with gas appliances
- East facing with city views, security intercom and internal laundry
- Resort style facilities including pool, gym and sauna
- Central location close to Barangaroo, King St Wharf, Darling Harbour, Wynyard station
- Sydney's best restaurants, shopping and entertainment at your door step