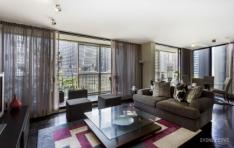

- \* Open plan living, parquetry floors
- \* Sleek, stone kitchen, gas cooking
- \* Marble bathroom + guest toilet
- \* Large balcony, pleasant outlook
- \* Internal laundry, air conditioning
- \* One car space, fob lift access
- \* Concierge, pool, gym & car space