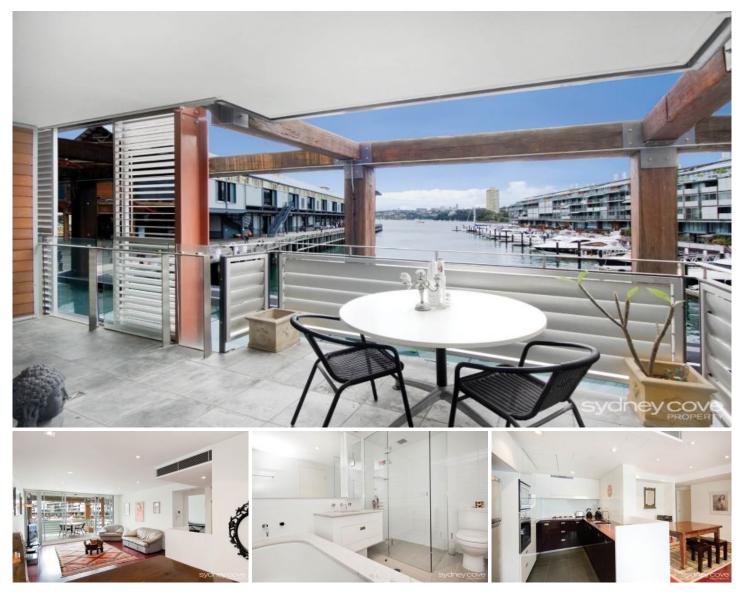

## 21 Hickson Road WALSH BAY NSW

Situated on the exclusive Walsh Bay Shore with intimate Harbour views this is a true lifestyle apartment representing water front living at its absolute finest. Walking distance to Circular Quay and the Rocks, this designer apartment is surrounded by the areas finest restaurants, bars, shops as well as the Harbour foreshore.

Features include:

- Fluid open living area with stunning bamboo floors
- Large gourmet, stone kitchen with gas stove
- Bright entertainers balcony overlooking the harbour
- Two double bedrooms, both with built-in wardrobes
- Luxury bathrooms, ensuite with bath tub & shower
- Internal laundry, ducted A/C, intercom entry, lift
- Car space, building features indoor pool and gym