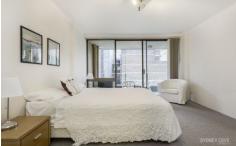

## **Key Points:**

- \* Large open plan lounge and dining
- \* Double bedroom with built in robe
- \* Tiled bathroom, Shower and Bath
- \* Spacious kitchen, quality appliances
- \* Internal laundry, Split A/C, Intercom