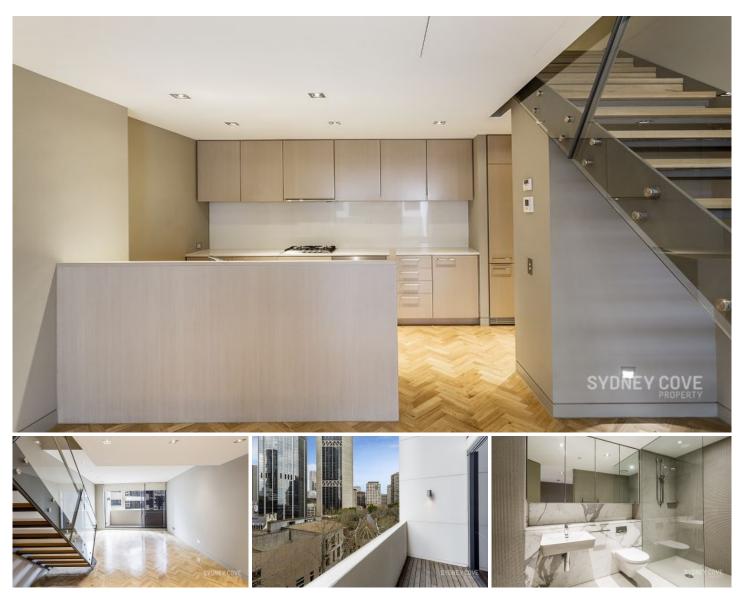

## **171 Gloucester Street SYDNEY NSW**

Luxury apartment located in the CBD's prestige development, 'Stamford Residences'. This large 2 storey apartment features state of the art technology, luxury finishes and is located in the historic 'The Rock's' precinct. Enjoy walking to all the areas fantastic shops, restaurants and transport.

Key Points:

- \* Open plan living area with parquetry floors
- \* Private apartment with pleasant outlook
- \* Gourmet kitchen with Miele appliances
- \* Double bedroom with ample wardrobes
- \* Separate study, luxury marble bathroom
- \* Air-conditioning, laundry, secure car space
- \* Concierge, pool, gym & common BBQ area