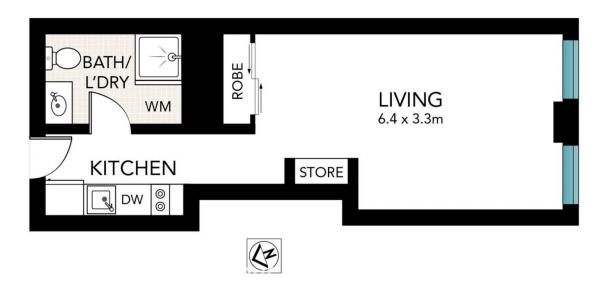

## Key points:

- \* Stone kitchen with quality appliances
- \* Modern bathroom with internal laundry
- \* Ducted air-conditioning, built in robe, lift
- \* Security building, concierge, gym

1 **!=** 1 <del>!=</del>

Building Size: 29 sqm

View : https://ww

: https://www.sydneycoveproperty.com/le ase/nsw/sydney-city/sydney/residential/

apartment/6215582

Cherie Xue 02 9241 1288

Kayla Caldwell 02 9241 1288