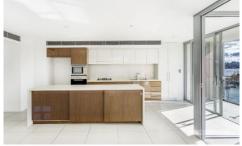

## Key points:

- \* Large open plan living and dining areas
- \* Double bedrooms with built in wardrobes
- \* Large balcony, impressive harbour views
- \* Luxury bathrooms with stone finish, bath
- \* Gourmet kitchen, stone bench, gas stove