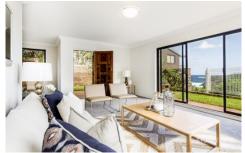

## 22 Battery Street CLOVELLY NSW

With stunning views over Gordon Bay, this large ground floor apartment is in one of Sydney's most exclusive beach-side precincts. With three generous size bedrooms, garage for two vehicles and full wrap around courtyard, this apartment makes the perfect home. Only walking distance to the beach, Clovelly Road cafes & buses you will enjoy super convenient living.

## Key Points:

- \* Prime rear position backing onto reserve
- \* Three double bedrooms inc built-in robes
- \* Open plan living room for modern living
- \* Large wrap around, pet friendly courtyard
- \* Boutique block of only four apartments
- \* Extensive ocean views over Gordon's Bay
- \* Double lock up garage, close to transport