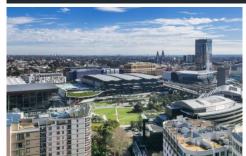

## Key Points:

- High floor, north facing, bright and sunny with extensive city views
- Large balcony with 2 Sliding Door access from the Living room & bedroom
- Open plan layout, large living room with north facing Window
- Generous sized bedroom with built in wardrobe
- Kitchen with dishwasher, internal laundry
- Ducted air-conditioning, security car space
- Rooftop pool, gym and sauna