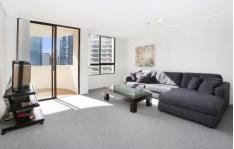

## Key Points:

- High floor, north facing, bright and sunny with extensive city views
- Large balcony with 2 Sliding Door access from the Living room & bedroom
- Open plan layout, large living room with north facing Window
- Generous sized bedroom with built in wardrobe
- Kitchen with dishwasher, internal laundry
- Ducted air-conditioning, security car space
- Rooftop pool, gym and sauna