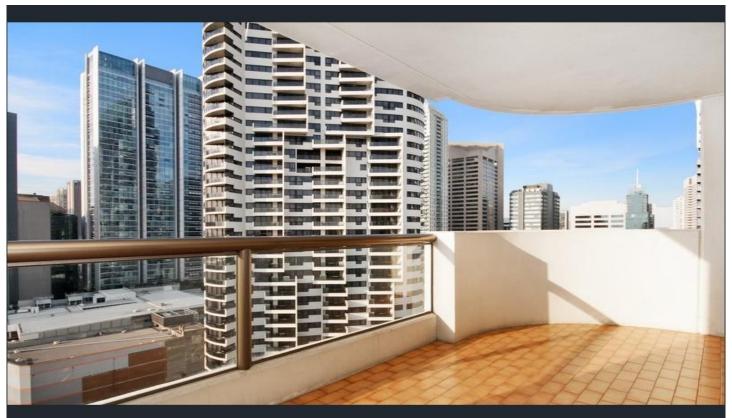

## Key Points:

- High floor, north facing, bright and sunny with extensive city views
- Large balcony with 2 Sliding Door access from the Living room & bedroom
- Open plan layout, large living room with north facing Window
- Generous sized bedroom with built in wardrobe
- Kitchen with dishwasher, internal laundry
- Ducted air-conditioning, security car space
- Rooftop pool, gym and sauna