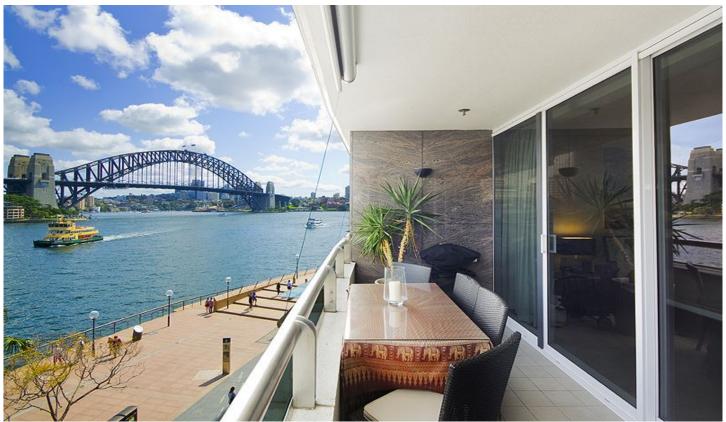

## 1 Macquarie Street SYDNEY NSW

With a perfect position on level 5 of Bennelong 1 and an intimate, picturesque harbourside view this apartment offers both a lifestyle of luxury and convenience. This one bedroom, unfurnished apartment is located in the prestigious and famous 'Bennelong' apartments, located next to the Sydney Opera house. With arguably some of the best views on offer it is surrounded by world class restaurants, shops, the botanical gardens and much more.

## Key points:

- \* Luxurious interior, unbeatable views of the Harbour
- \* Open plan living leading to entertainer's balcony
- \* Modern stone kitchen, quality European appliances
- \* Large bedroom with built in robe & ensuite spa bath
- \* Internal laundry, air-conditioning, intercom entry
- \* 24 concierge, huge indoor lap pool & gym, car space