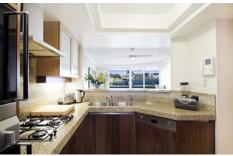

## Key points:

- \* Luxurious interior, unbeatable views of the Harbour
- \* Open plan living leading to entertainer's balcony
- \* Modern stone kitchen, quality European appliances
- \* Large bedroom with built in robe & ensuite spa bath
- \* Internal laundry, air-conditioning, intercom entry
- \* 24 concierge, huge indoor lap pool & gym, car space