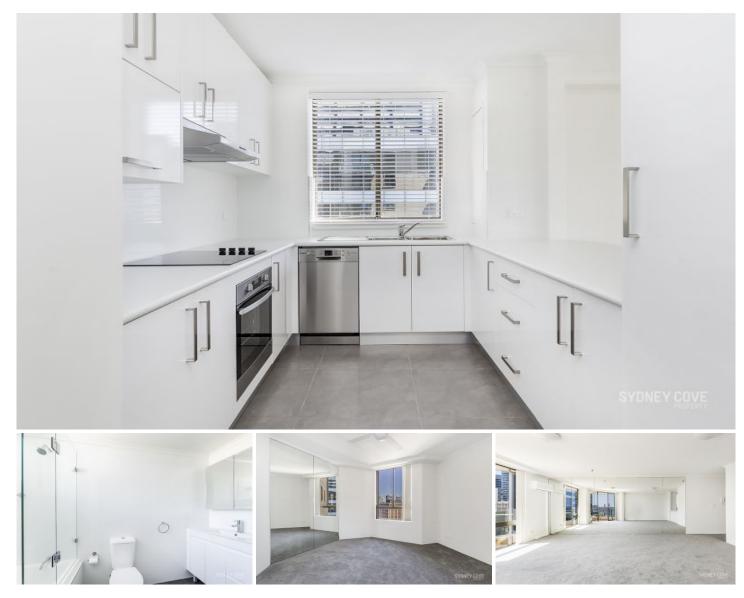

## 25 Market Street SYDNEY NSW

Located on a high level of one of the central CBD's most popular buildings, this large apartment in 'The Berkeley' has just been fully renovated throughout. Offering a rare opportunity to live in the Heart of Sydney, you will be impressed by the views and close proximity to Darling Harbour, Barangaroo, the QVB and Town Hall station.

## Key points:

- \* Beautifully renovated throughout
- \* North facing living area with large balcony
- \* Double bedrooms with built-in wardrobes
- \* Two brand new bathrooms, Ensuite to main
- \* Spacious kitchen with quality appliances
- \* Car space, lift access, secure building