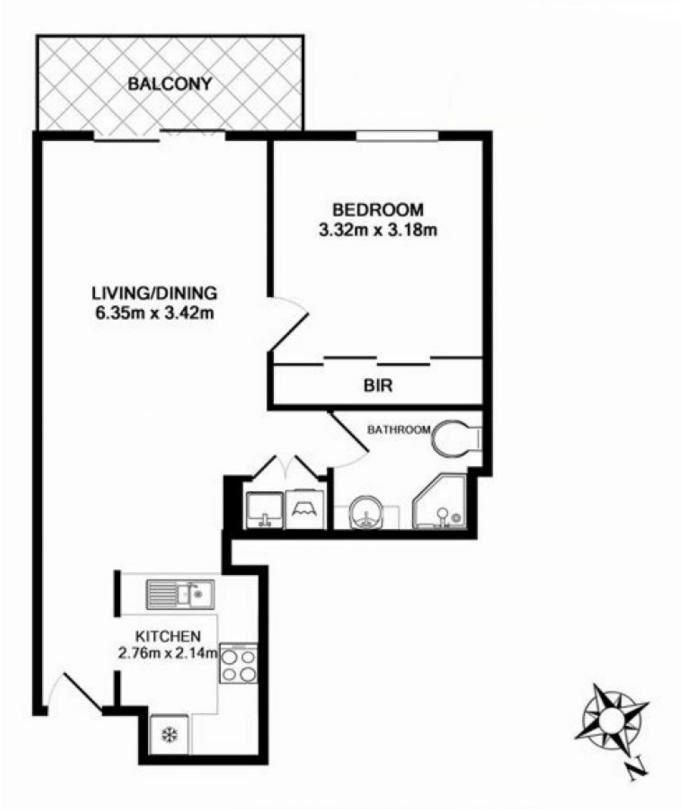

? Well located 53m2 one bedroom apartment, open aspect to Martin Place

? Only metres to Martin Place Station in such a fantastic mid-city location

? Located on the 9th floor of the increasingly popular, The

## TOTAL APPROX. FLOOR AREA 53.0 SQ.M. Measurements are approximate. Not to Scale. For Illustrative purposes only.