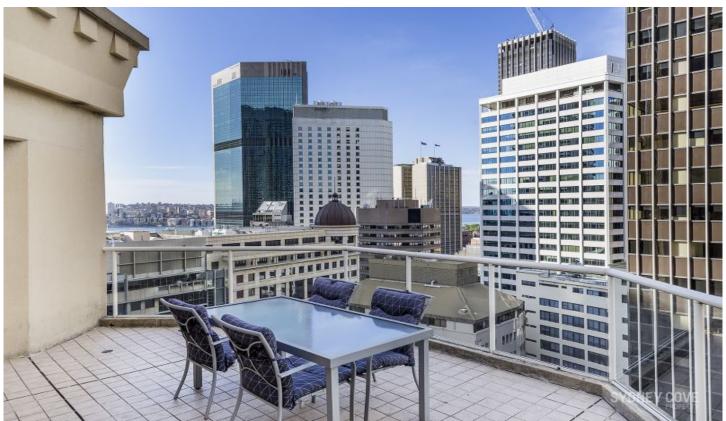

## 1801/2 Bond Street SYDNEY NSW

Such a rare opportunity, the first time offered to the market in over 20 years, a three-bedroom, three bathroom apartment in Mantra with a large floor plan of 214sqm. The property benefits from a high floor position offering stunning city views with multiple aspects as well as a dual key and short term rental option.

Mantra 2 Bond Street features a restaurant & cafe in the lobby and is an ideal location close to tourist attractions like Sydney Harbour, Sydney Opera House, Circular Quay and Darling Harbour.

- ? Rare offering in Mantra, first time for sale in over 20 years
- ? Four balconies boasting city views with multiple aspects
- ? Large master bedroom, ensuite with spa, walk-in robe
- ? Dual-key option, light-filled, large entertainers' terrace
- ? Rooftop pool, spa, sun-deck, gym, access to hotel