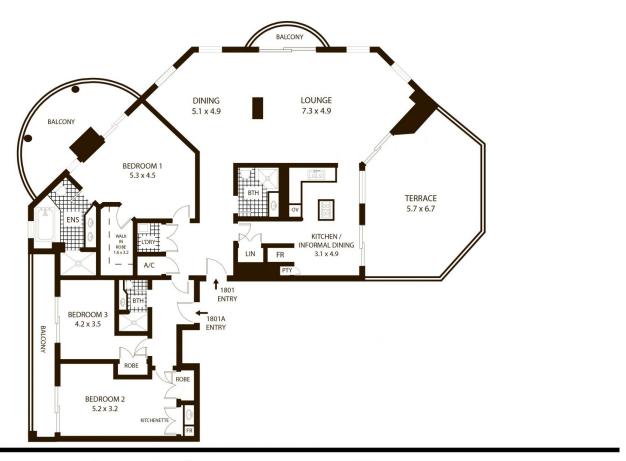

## 1801/2 Bond Street SYDNEY NSW

Such a rare opportunity, the first time offered to the market in over 20 years, a three-bedroom, three bathroom apartment in Mantra with a large floor plan of 214sqm. The property benefits from a high floor position offering stunning city views with multiple aspects as well as a dual key and short term rental option.

Mantra 2 Bond Street features a restaurant & cafe in the lobby and is an ideal location close to tourist attractions like Sydney Harbour, Sydney Opera House, Circular Quay and Darling Harbour.

- ? Rare offering in Mantra, first time for sale in over 20 years
- ? Four balconies boasting city views with multiple aspects
- ? Large master bedroom, ensuite with spa, walk-in robe
- ? Dual-key option, light-filled, large entertainers' terrace
- ? Rooftop pool, spa, sun-deck, gym, access to hotel

## 2 Bond St Sydney

All measurements are approximate only. Plan is provided as an indication of layout