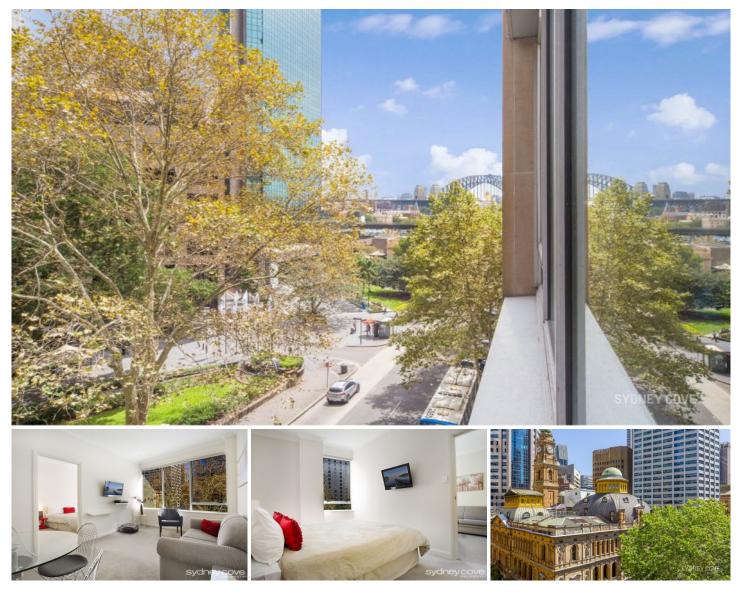

## SYDNEY COVE PROPERTY

908/38 Bridge Street SYDNEY NSW

Located in the contemporary Bridgeport building near Circular Quay, this modern fully furnished one bedroom apartment provides an exceptional city pad or investment opportunity in an in-demand locale. Boasting tranquil views over tree-lined Macquarie Place Park, and plenty of natural light this apartment is definitely one to inspect.

\*Well-proportioned throughout, plenty of natural light, ducted air-conditioning, SMEG dishwasher

\*Secure well presented, looked after building with facilities including Building Manager, lift, and gym