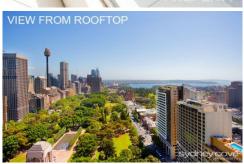

## Features include:

- Open plan living and dining area with plenty of light
- Kitchen with plenty of bench space and cupboards
- Double bedrooms, both with built-in wardrobes
- Freshly painted throughout + brand new carpet
- Two large bathrooms, main with bath tub
- Pleasant views to the tree lined entry of Hyde Park
- Ducted A/C, lift access, 24 hour concierge, parking
- Stunning views from roof top pool. Gym & spa