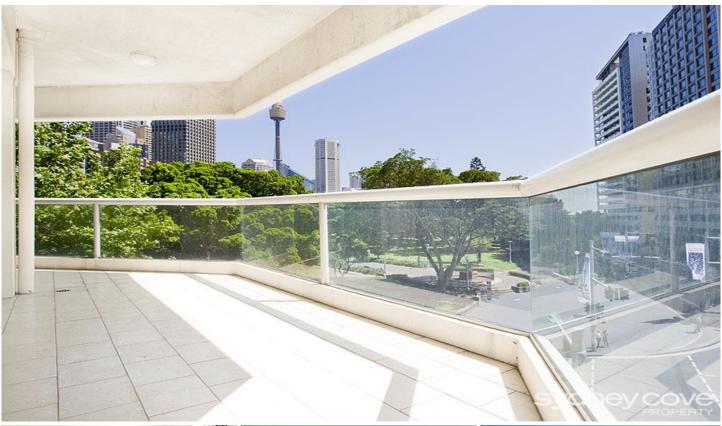

## Features include:

- Open plan living and dining area with plenty of light
- Kitchen with plenty of bench space and cupboards
- Double bedrooms, both with built-in wardrobes
- Freshly painted throughout + brand new carpet
- Two large bathrooms, main with bath tub
- Pleasant views to the tree lined entry of Hyde Park
- Ducted A/C, lift access, 24 hour concierge, parking
- Stunning views from roof top pool. Gym & spa