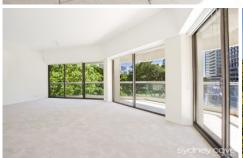

## Features include:

- Open plan living and dining area with plenty of light
- Kitchen with plenty of bench space and cupboards
- Double bedrooms, both with built-in wardrobes
- Freshly painted throughout + brand new carpet
- Two large bathrooms, main with bath tub
- Pleasant views to the tree lined entry of Hyde Park
- Ducted A/C, lift access, 24 hour concierge, parking
- Stunning views from roof top pool. Gym & spa