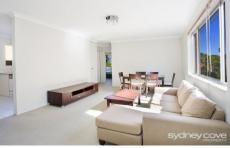

## **Key Points:**

- \* Small security building, intercom entry \* Large bright living & dining area, furnished
- \* Updated eat in kitchen with dishwasher
- \* Double bedroom with built-in wardrobes
- \* Large, sunny balcony with pleasant outlook
- \* Garage, Internal laundry, great location!