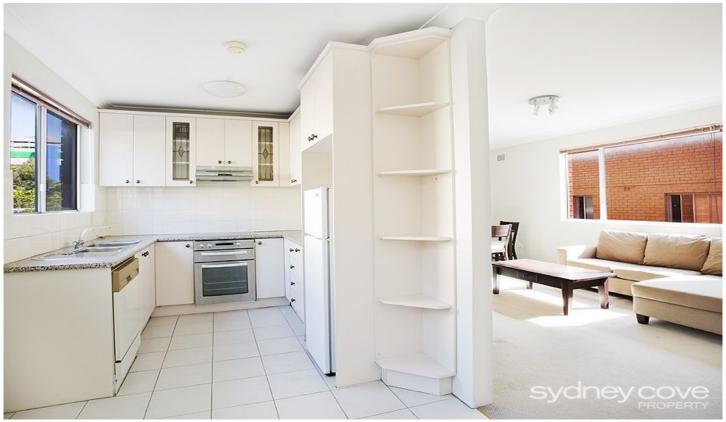

## **Key Points:**

- \* Small security building, intercom entry \* Large bright living & dining area, furnished
- \* Updated eat in kitchen with dishwasher
- \* Double bedroom with built-in wardrobes
- \* Large, sunny balcony with pleasant outlook
- \* Garage, Internal laundry, great location!