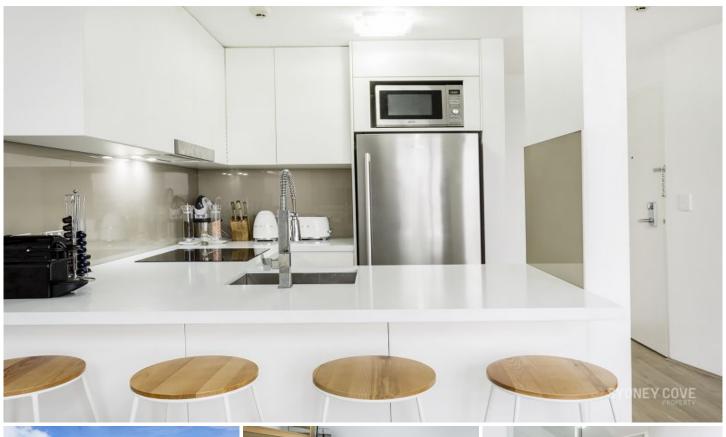

## Key points

- \* Beautifully renovated apartment
- \* Open plan living / dining area
- \* Quality kitchen with stone benches
- \* Double bedroom on mezzanine level
- \* Large bathroom with laundry facilities
- \* One parking, secure building, air cond
- \* Close to transport, CBD & restaurants