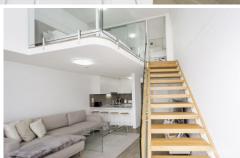

## Key points

- \* Beautifully renovated apartment
- \* Open plan living / dining area
- \* Quality kitchen with stone benches
- \* Double bedroom on mezzanine level
- \* Large bathroom with laundry facilities
- \* One parking, secure building, air cond
- \* Close to transport, CBD & restaurants