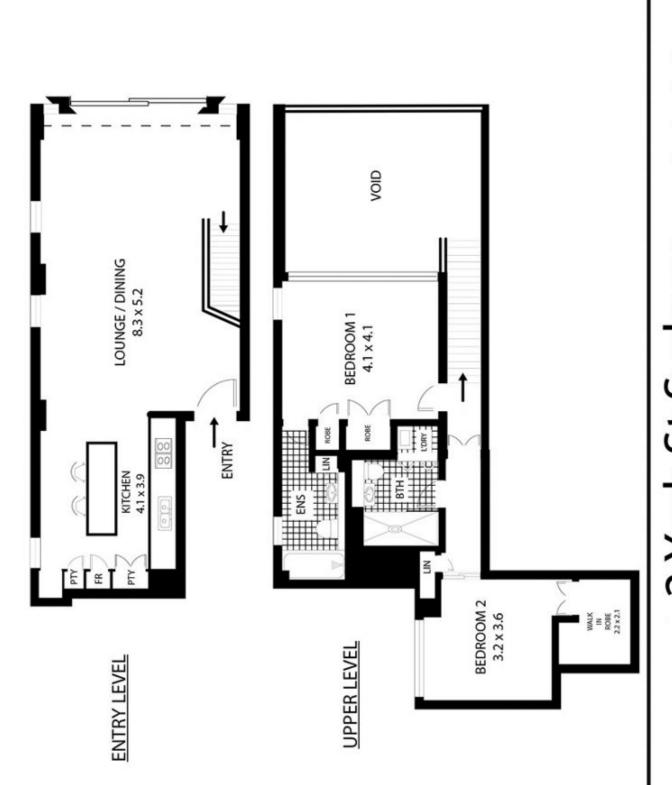

## Key Points:

- \* Two storey luxury apartment
- \* Impeccably styled & finished
- \* Luxury kitchen with Gaganu
- \* Large limestone bathrooms
- \* A/C, cBus lights, drop down TV
- \* Polished floors, high ceilings

## 2 🔄 2 🔓 1 😭

Building Size: 118 sqm

View : https://

: https://www.sydneycoveproperty.com/le ase/nsw/sydney-city/sydney/residential/

apartment/6215542

Kayla Caldwell 02 9241 1288

**Grant Ashby** 02 9241 1288

SECURE CAR STACKER SINGLE

∑ , ,

SCALE

All measurements are approximate only. Plan is provided as an indication of layout