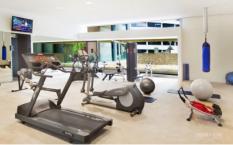

## Features include:

- \* Nicely presented furniture throughout
- \* Two bedrooms, both with built- in robes
- \* Incredible views over the city and Harbour
- Signature curved living plus large balcony
- \* Impressive stainless steel kitchen, gas stove
- \* Internal laundry and ducted air conditioning
- \* Indoor lap pool, gym, sauna & steam room
- Single car space, 24 hour concierge + more