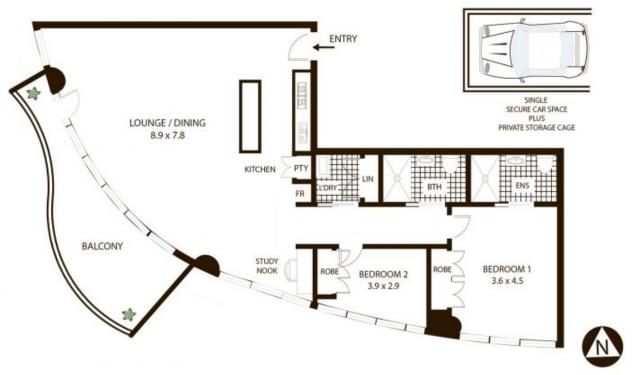

## Features include:

- \* Nicely presented furniture throughout
- \* Two bedrooms, both with built- in robes
- \* Incredible views over the city and Harbour
- Signature curved living plus large balcony
- \* Impressive stainless steel kitchen, gas stove
- \* Internal laundry and ducted air conditioning
- \* Indoor lap pool, gym, sauna & steam room
- Single car space, 24 hour concierge + more

2 2 1 2

Building Size: 106 sqm

View : https://www.sydneycoveproperty.com/le

ase/nsw/sydney-city/sydney/residential/

Kayla Caldwell 02 9241 1288

**Grant Ashby** 02 9241 1288

129 Harrington Street, Sydney

All measurements are approximate only. Plan is provided as an indication of layout