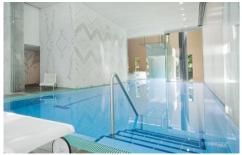

## Features include:

- \* Nicely presented furniture throughout
- \* Two bedrooms, both with built- in robes
- \* Incredible views over the city and Harbour
- Signature curved living plus large balcony
- \* Impressive stainless steel kitchen, gas stove
- \* Internal laundry and ducted air conditioning
- \* Indoor lap pool, gym, sauna & steam room
- Single car space, 24 hour concierge + more