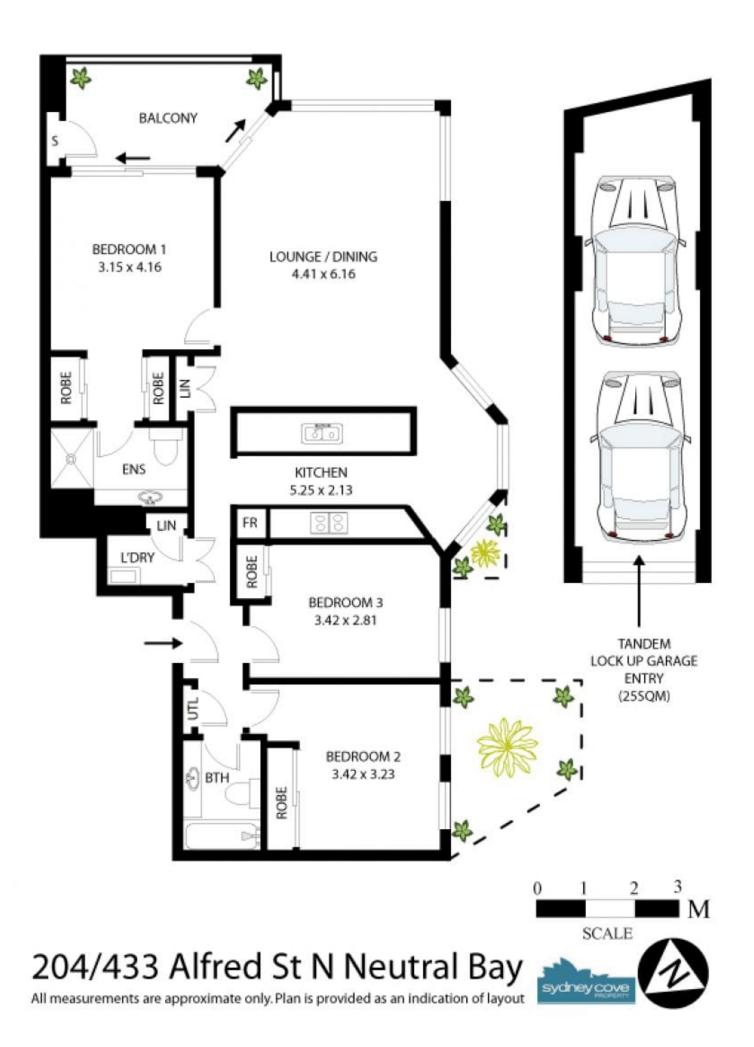

## 433 Alfred Street NEUTRAL BAY NSW

A fantastic opportunity to reside in a fabulous three bedroom apartment in this sort after leafy resort style complex. Positioned high within the tree lined streets of Neutral Bay, this East facing apartment enjoys superior views and is bathed morning sun. With only a short stroll to shops, transport, schools and the Harbour, this apartment is sure to please.

## Key Points:

- \* Three double bedrooms with built in wardrobes
- \* Two modern bathrooms, one with bath tub
- \* Large separate L-shaped living and dining areas
- \* Impressive kitchen leading to breakfast area
- \* Deep entertainers balcony with lovely leafy views
- \* Tandem lock up garage, lift access, fob security
- \* Complex features impressive pool and BBQ area