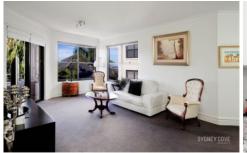

## Key Points:

- \* Three double bedrooms with built in wardrobes
- \* Two modern bathrooms, one with bath tub
- \* Large separate L-shaped living and dining areas
- \* Impressive kitchen leading to breakfast area
- \* Deep entertainers balcony with lovely leafy views
- \* Tandem lock up garage, lift access, fob security
- \* Complex features impressive pool and BBQ area