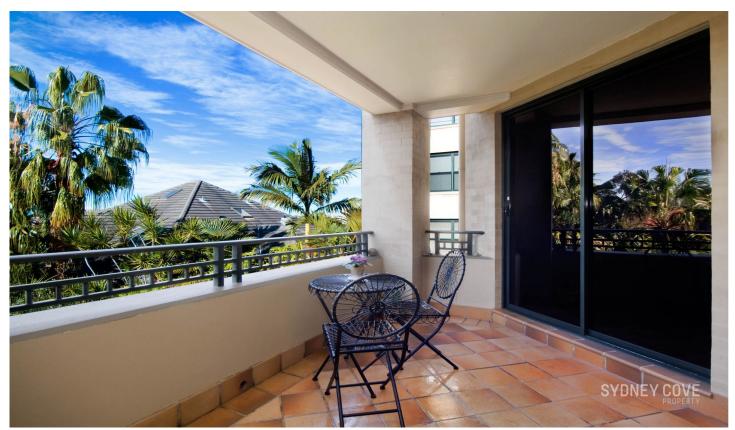

## Key Points:

- \* Three double bedrooms with built in wardrobes
- \* Two modern bathrooms, one with bath tub
- \* Large separate L-shaped living and dining areas
- \* Impressive kitchen leading to breakfast area
- \* Deep entertainers balcony with lovely leafy views
- \* Tandem lock up garage, lift access, fob security
- \* Complex features impressive pool and BBQ area