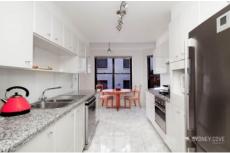

## Key Points:

- \* Three double bedrooms with built in wardrobes
- \* Two modern bathrooms, one with bath tub
- \* Large separate L-shaped living and dining areas
- \* Impressive kitchen leading to breakfast area
- \* Deep entertainers balcony with lovely leafy views
- \* Tandem lock up garage, lift access, fob security
- \* Complex features impressive pool and BBQ area