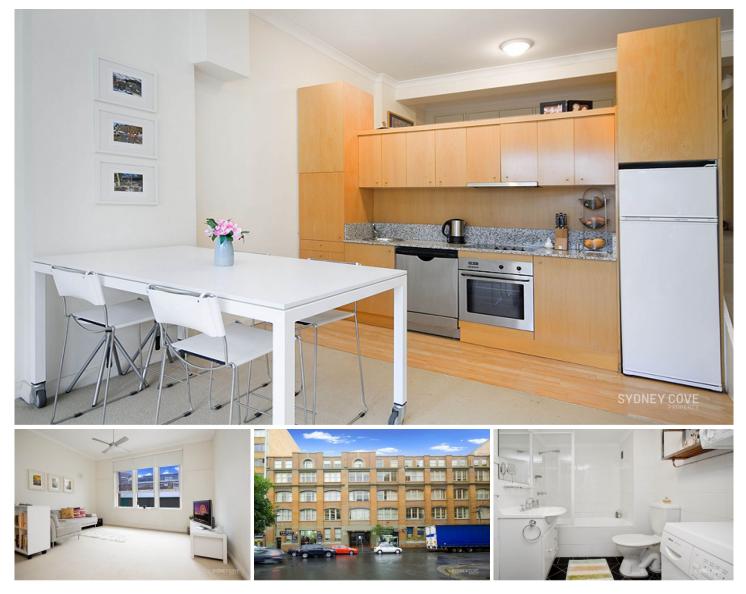

## 26 Kippax Street SURRY HILLS NSW

Nestled centrally among all that Surry Hills has to offer including an abundance of cafe's, bars and restaurants as well as being only moments to Central Station is this neatly kept apartment. Presented meticulously throughout with modern fixtures, fittings and appliances this apartment is sure to impress.

Key Points:

- \* Combined lounge and dining
- \* Modern and spacious feel
- \* Kitchen with great appliances
- \* Intercom, Security building
- \* Close to all local amenities

View : https://www.sydneycoveproperty.com/lease/nsw/ eastern-suburbs/surry-hills/residential/apartment/ 6215536