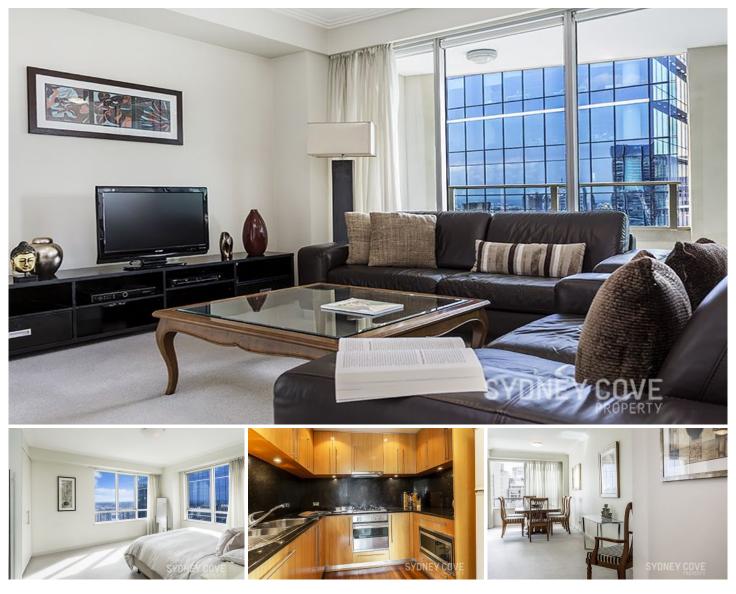

## 68-70 Market Street SYDNEY NSW

Furnished one bedroom apartment located directly above the international Swissotel, on the corner of George & Market Street, with neighbours including the State Theatre and Queen Victoria building. These apartments are separate and exclusive from the hotel; however, many hotel facilities are available to residents.

Key points:

- \* Queen size bedroom, built in wardrobes
- \* Fully equipped kitchen & quality appliances
- \* Elegant marble bathroom, internal laundry
- \* Balcony with city views, Ducted air conditioning
- \* Heated pool and spa, room service available