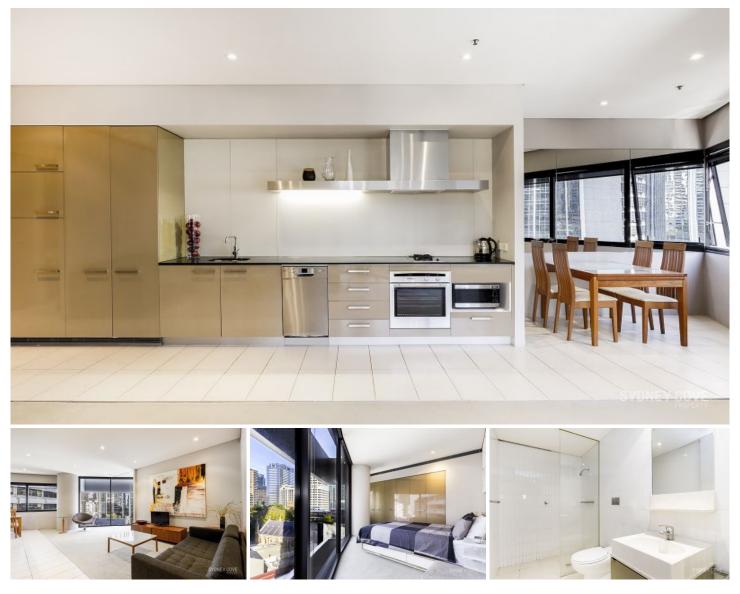

Key Points:

- \* Spacious open plan living area, curved aspect
- \* Sweeping city views, floor to ceiling windows
- \* Large galley kitchen & quality appliances
- \* Double bedroom with timber built in robes
- \* Modern stone bathroom & walk in shower
- \* Ducted air-conditioning & internal laundry
- \* 24 hour concierge, amazing lap pool & gym