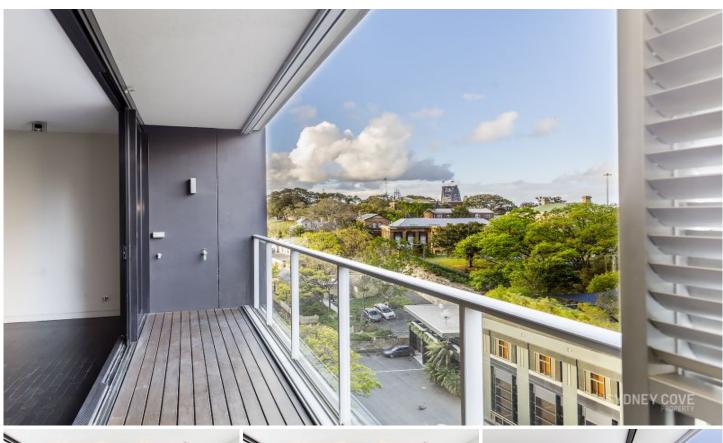

- \* Open plan living, parquetry floors
- \* Sleek, stone kitchen, gas cooking
- \* Marble bathroom + guest toilet
- \* Large balcony, pleasant outlook
- \* Concierge, pool, gym & car space

1 📭 2 🖺 1 🗬