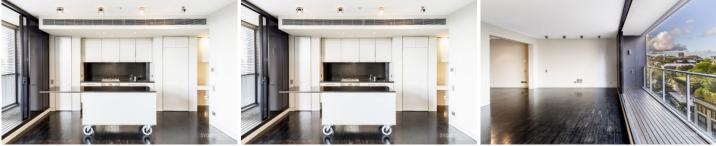

- \* Open plan living, parquetry floors
- \* Sleek, stone kitchen, gas cooking
- \* Marble bathroom + guest toilet
- \* Large balcony, pleasant outlook
- \* Concierge, pool, gym & car space

1 📭 2 🖺 1 🗬