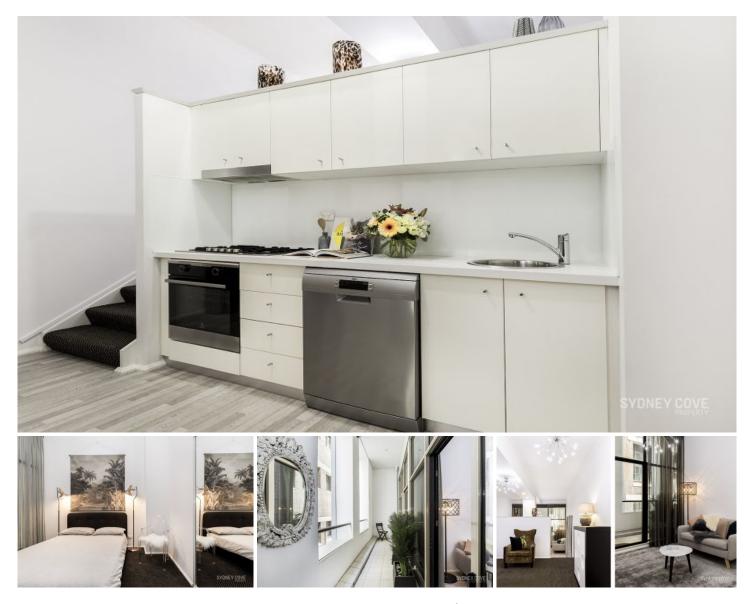

## **105 Campbell Street SURRY HILLS NSW**

Great opportunity to secure a large one bedroom with study apartment in the popular and much loved The Carlisle. This apartment has great charm, with high 3.0m ceilings and large balcony. This development is ideally located and is walking distance to the CBD, transport whilst enjoying everything Surry Hills has to offer.

Key Points:

- \* Master bedroom & study containing wardrobes
- \* Kitchen with stone bench & stainless appliances
- \* Open living & dining area for modern living
- \* Undercover balcony for outdoor entertainment
- \* High ceilings, beautifully presented throughout
- \* Single car space, secure building with fob access
- \* Facilities include pool, spa, sauna, gym, concierge