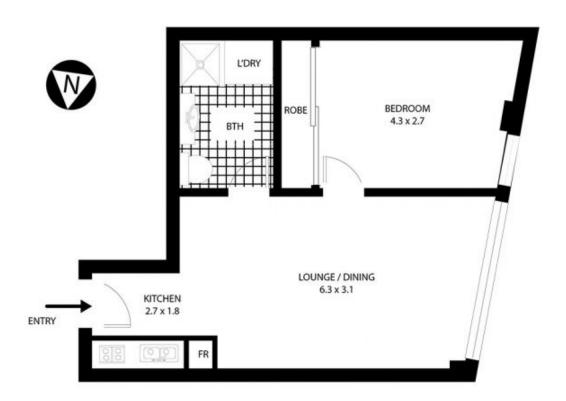

## 38 Bridge Street SYDNEY NSW

Enjoy this renovated, chic apartment located in 'Bridgeport'. Positioned in Circular quay, it enjoys magnificent convenience to Circular Quay station and wharf, Martin Place, Shops, Restaurants and more. The ideal executive accommodation it is sure to impress!

## **Key Points**

- \* Large sun filled living space with impressive views
- \* Refurbished interiors with designer furniture
- \* Modern stone kitchen with quality appliances
- \* Double bedroom, large storage & wall mounted TV
- \* Large chic bathroom with internal laundry facilities
- \* Ducted air-conditioning, intercom entry, lift access