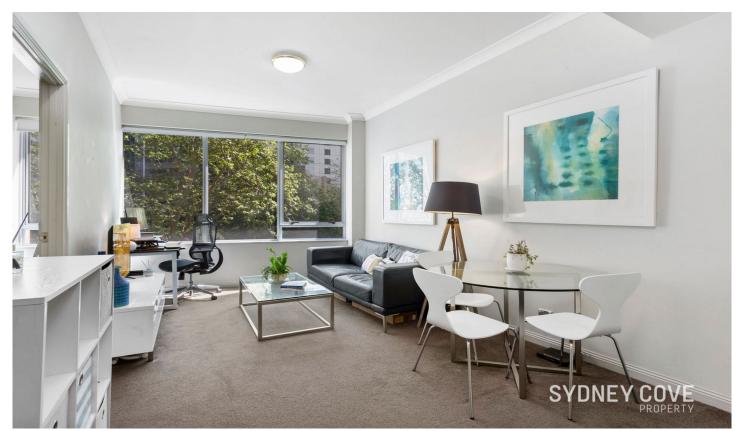

## 38 Bridge Street SYDNEY NSW

Enjoy this renovated, chic apartment located in 'Bridgeport'. Positioned in Circular quay, it enjoys magnificent convenience to Circular Quay station and wharf, Martin Place, Shops, Restaurants and more. The ideal executive accommodation it is sure to impress!

## **Key Points**

- \* Large sun filled living space with impressive views
- \* Refurbished interiors with designer furniture
- \* Modern stone kitchen with quality appliances
- \* Double bedroom, large storage & wall mounted TV
- \* Large chic bathroom with internal laundry facilities
- \* Ducted air-conditioning, intercom entry, lift access