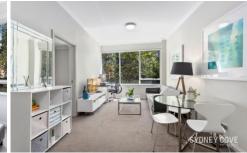

## **Key Points**

- \* Large sun filled living space with impressive views
- \* Refurbished interiors with designer furniture
- \* Modern stone kitchen with quality appliances
- \* Double bedroom, large storage & wall mounted TV
- \* Large chic bathroom with internal laundry facilities
- \* Ducted air-conditioning, intercom entry, lift access