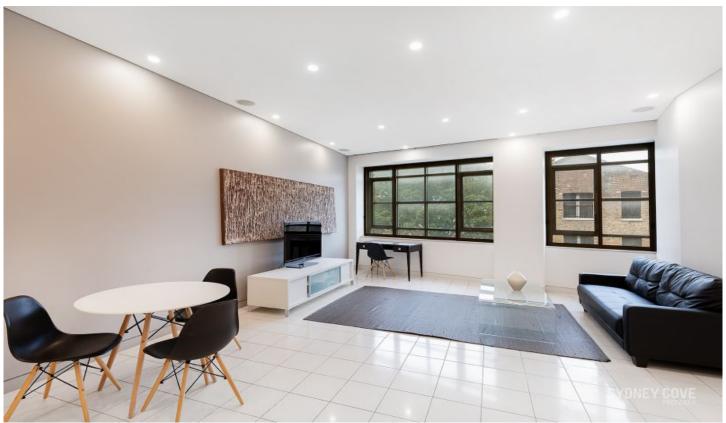

## **8 Hickson Road SYDNEY NSW**

A boutique living experience in the perfect location, this converted warehouse apartment occupies a whole floor of a complex of 8. Prime location in the Rocks, opposite circular Quay, this high ceiling residence has been finished with a luxury modern finish that compliments the heritage shell.

## **Key Points:**

- \* Large living/dining, high ceilings
- \* Sleek designer stone kitchen
- \* Large Master with walk-in robe
- \* Luxury bathrooms, one ensuite
- \* Electric blinds, cBus lights, A/C
- \* Secure building plus parking