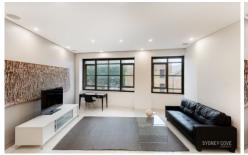

## **8 Hickson Road SYDNEY NSW**

A boutique living experience in the perfect location, this converted warehouse apartment occupies a whole floor of a complex of 8. Prime location in the Rocks, opposite circular Quay, this high ceiling residence has been finished with a luxury modern finish that compliments the heritage shell.

## **Key Points:**

- \* Large living/dining, high ceilings
- \* Sleek designer stone kitchen
- \* Large Master with walk-in robe
- \* Luxury bathrooms, one ensuite
- \* Electric blinds, cBus lights, A/C
- \* Secure building plus parking