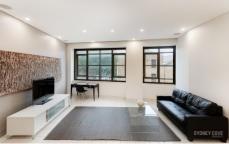

## **8 Hickson Road SYDNEY NSW**

A boutique living experience in the perfect location, this converted warehouse apartment occupies a whole floor of a complex of 8. Prime location in the Rocks, opposite circular Quay, this high ceiling residence has been finished with a luxury modern finish that compliments the heritage shell.

## **Key Points:**

- \* Large living/dining, high ceilings
- \* Sleek designer stone kitchen
- \* Large Master with walk-in robe
- \* Luxury bathrooms, one ensuite
- \* Electric blinds, cBus lights, A/C
- \* Secure building plus parking