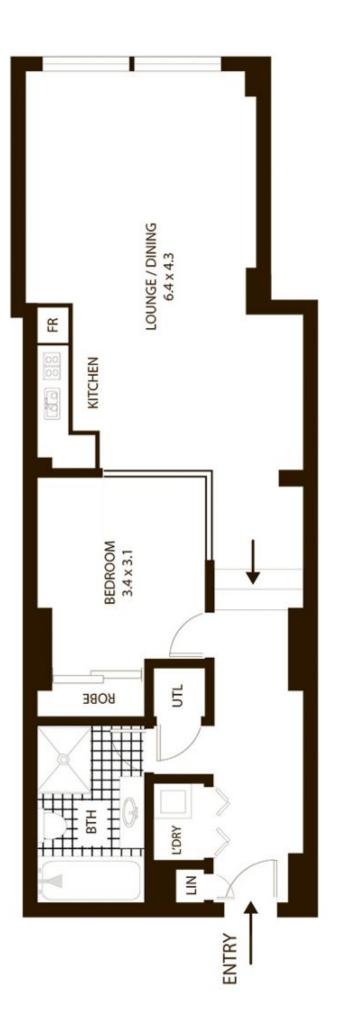

- Large apartment spanning 57sqm internally with high ceilings

- Open plan design, separate laundry and modern bathroom

- East facing with city views and bathed in natural light

- Bedroom with mirrored built in robes, spacious living area and separate dining