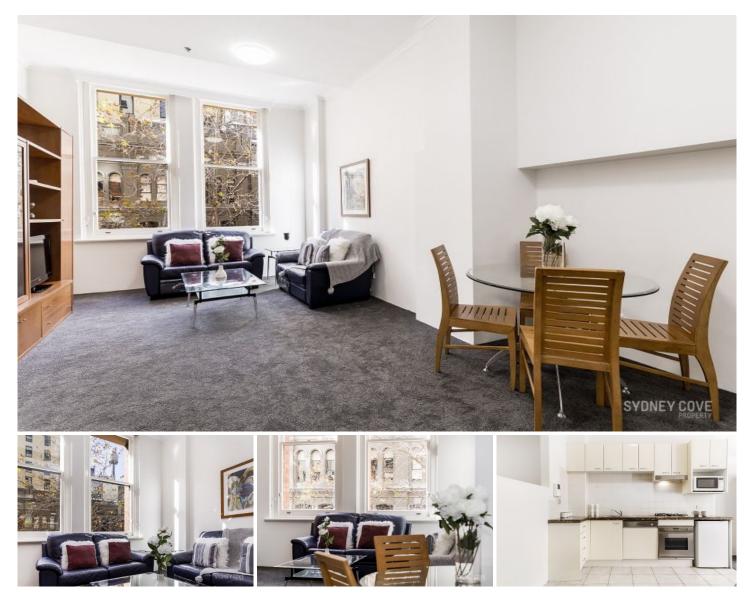

## 365-377 Kent Street SYDNEY NSW

Located in the sought after Windsor on Kent is this stunning apartment. On the door step to the CBDs feature attractions this is an in demand location close to Darling Harbour, Town Hall, Pitt Street Mall, Hyde Park, QVB and the Botanical Gardens. An excellent investment opportunity with strong rental returns or a great city pad for those looking to owner occupy.

- Large apartment spanning 57sqm internally with high ceilings

- Open plan design, separate laundry and modern bathroom

- East facing with city views and bathed in natural light

- Bedroom with mirrored built in robes, spacious living area and separate dining

- Open plan kitchen with stone bench tops and gas cook top