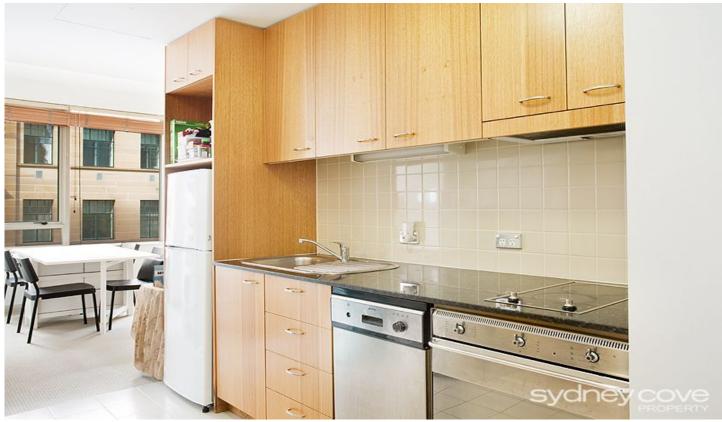

- \* Bright and spacious living room
- \* Galley kitchen with quality appliances
- \* Double bedroom, built in wardrobes
- \* Onsite building manager, intercom
- \* Moments away from public transport