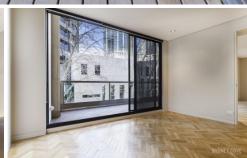

## Key Points:

- \*Freshly painted throughout
- \*Open plan living area with parquetry floors
- \* Gourmet kitchen with Miele appliances
- \* Private open balcony with pleasant outlook
- \* Double bedroom with ample wardrobes
- \* Luxury marble bathroom, designer finish
- \* Air-conditioning, laundry, secure car space
- \* Concierge, pool, gym & common BBQ area