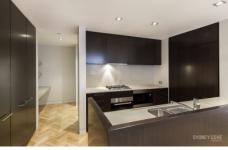

## Key Points:

- \*Freshly painted throughout
- \*Open plan living area with parquetry floors
- \* Gourmet kitchen with Miele appliances
- \* Private open balcony with pleasant outlook
- \* Double bedroom with ample wardrobes
- \* Luxury marble bathroom, designer finish
- \* Air-conditioning, laundry, secure car space
- \* Concierge, pool, gym & common BBQ area