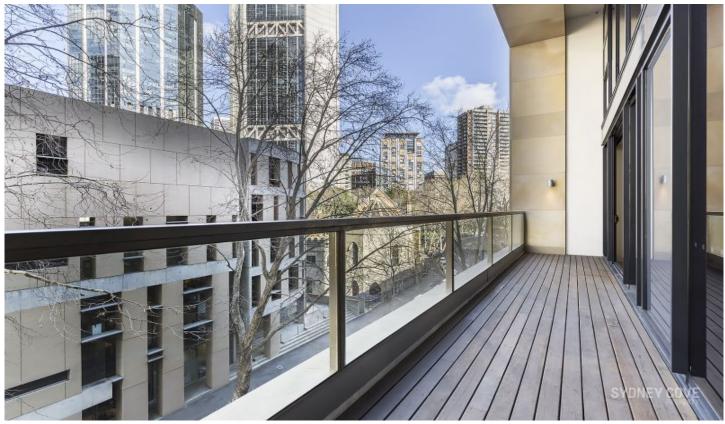

## Key Points:

- \*Freshly painted throughout
- \*Open plan living area with parquetry floors
- \* Gourmet kitchen with Miele appliances
- \* Private open balcony with pleasant outlook
- \* Double bedroom with ample wardrobes
- \* Luxury marble bathroom, designer finish
- \* Air-conditioning, laundry, secure car space
- \* Concierge, pool, gym & common BBQ area