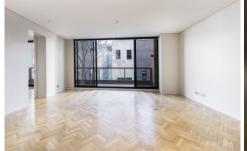

## Key Points:

- \*Freshly painted throughout
- \*Open plan living area with parquetry floors
- \* Gourmet kitchen with Miele appliances
- \* Private open balcony with pleasant outlook
- \* Double bedroom with ample wardrobes
- \* Luxury marble bathroom, designer finish
- \* Air-conditioning, laundry, secure car space
- \* Concierge, pool, gym & common BBQ area