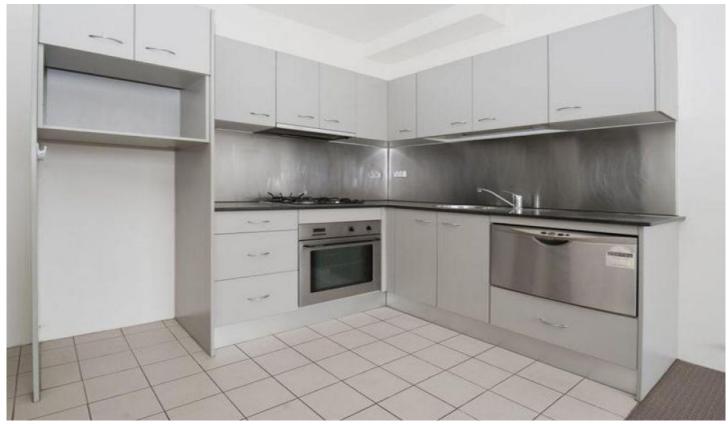

## 38 Chalmers Street SURRY HILLS NSW

Perfectly located near Central Station and only minutes to the central business district, Chinatown and Darling Harbour, this attractive one bedroom apartment is ideal for a City professional. Light filled throughout, this apartment features an open plan living area with a quality kitchen, double bedroom with built-ins, modern bathroom/laundry and double balcony with views and privacy.

## Features include:

- Light filled interior, open plan living area
- Quality kitchen with dishwasher
- Double size bedroom, built in wardrobes
- Internal laundry facilities
- Large balcony with views