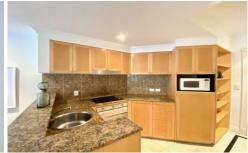

## **Key Points**

- \* Impressive layout, with great furniture
- \* Large stone kitchen, quality appliances
- \* Large bedroom with great sized built in
- \* Modern stone bathrooms, luxury finish
- \* Air-con, internal laundry, video intercom
- \* Access to hotel amenities incl. concierge
- \* Impressive roof top pool, spa and gym