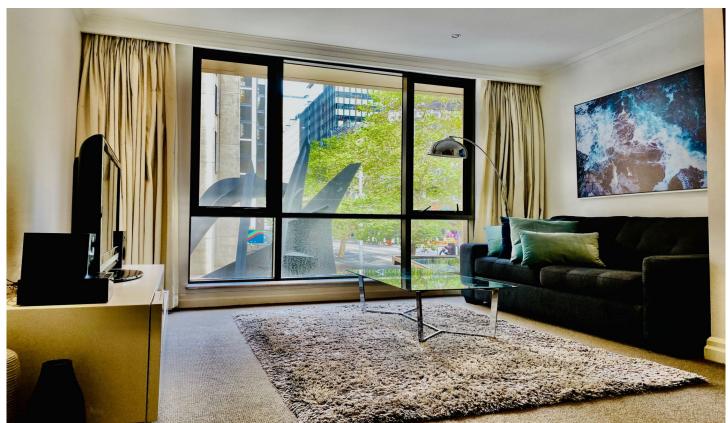

## **Key Points**

- \* Impressive layout, with great furniture
- \* Large stone kitchen, quality appliances
- \* Large bedroom with great sized built in
- \* Modern stone bathrooms, luxury finish
- \* Air-con, internal laundry, video intercom
- \* Access to hotel amenities incl. concierge
- \* Impressive roof top pool, spa and gym