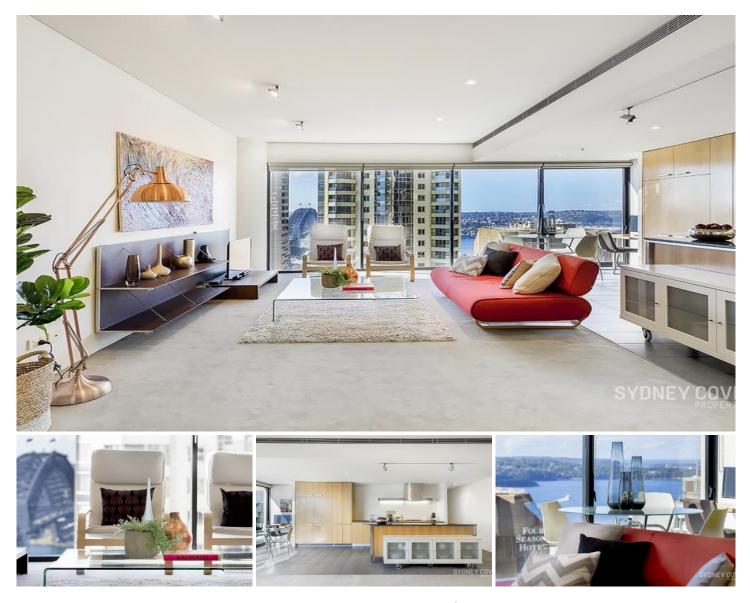

## **129 Harrington Street SYDNEY NSW**

Offering one of the best floorplans in the multi award winning development 'Cove', this north facing two bedroom apartment offers Harbour views from every room. Featuring impressive modern furniture, this luxury apartment is positioned in the heart of the rocks and surrounded by fantastic shops and restaurants as well as being extremely close to stations, transport and the CBD.

## Features include:

- Two double bedrooms with built in wardrobes
- Impressive floor to ceiling glass for optimal enjoyment
- Large island kitchen with stainless steel appliances
- Internal laundry room and ducted air conditioning
- 24 hour concierge, pool, gym, sauna & steam room
- Walking distance to CBD, transport & restaurants

## 2 🎮 2 🚔 1 🚘

Building Size : 99 sqm

View : https://www.sydneycoveproperty.com/le ase/nsw/sydney-city/sydney/residential/ apartment/6215500

Grant Ashby 02 9241 1288