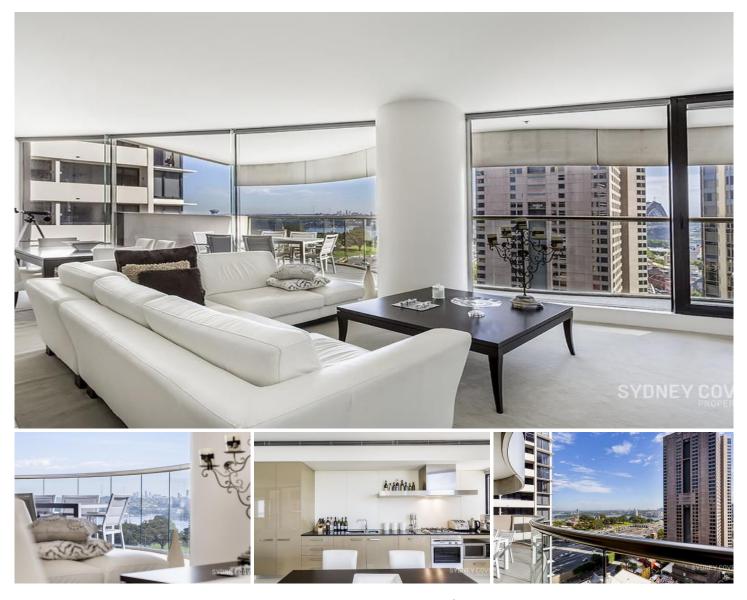

## **129 Harrington Street SYDNEY NSW**

Offering one of the best floorplans in the multi award winning development 'Cove', this north facing two bedroom apartment offers commanding city & Harbour views from every room. Positioned in the heart of the rocks, this architectural master piece is surrounded by fantastic shops and restaurants as well as being extremely close to stations, transport and the CBD.

## Key points:

- \* Two double bedrooms, both with built in wardrobes
- \* Impressive floor to ceiling windows to optimize view
- \* Large north facing balcony, perfect for entertaining
- \* Galley style kitchen with stainless steel appliances
- \* Internal laundry, separate study area & ducted A/C
- \* 24 hour concierge, pool, gym, sauna & steam room
- \* Walking distance to CBD, transport and restaurants