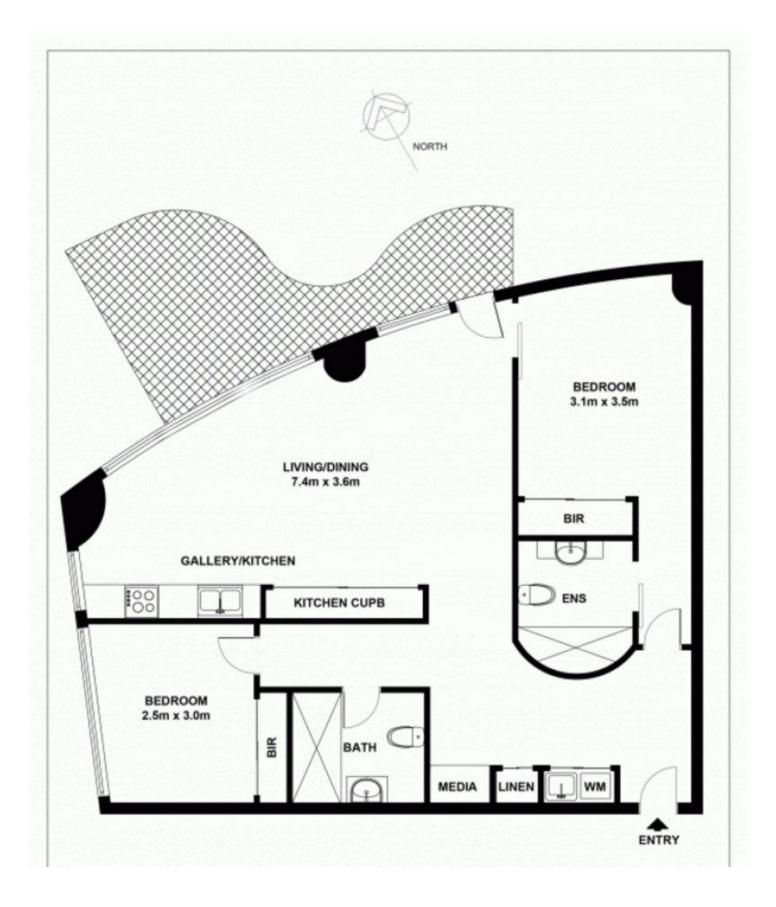

## **129 Harrington Street SYDNEY NSW**

Offering one of the best floorplans in the multi award winning development 'Cove', this north facing two bedroom apartment offers commanding city & Harbour views from every room. Positioned in the heart of the rocks, this architectural master piece is surrounded by fantastic shops and restaurants as well as being extremely close to stations, transport and the CBD.

## Key points:

- \* Two double bedrooms, both with built in wardrobes
- \* Impressive floor to ceiling windows to optimize view
- \* Large north facing balcony, perfect for entertaining
- \* Galley style kitchen with stainless steel appliances
- \* Internal laundry, separate study area & ducted A/C
- \* 24 hour concierge, pool, gym, sauna & steam room
- \* Walking distance to CBD, transport and restaurants

## 2 🛤 2 🚔 1 🚘

Building Size : 109 sqm

View : https://www.sydneycoveproperty.com/le ase/nsw/sydney-city/sydney/residential/

Kayla Caldwell 02 9241 1288

Grant Ashby 02 9241 1288