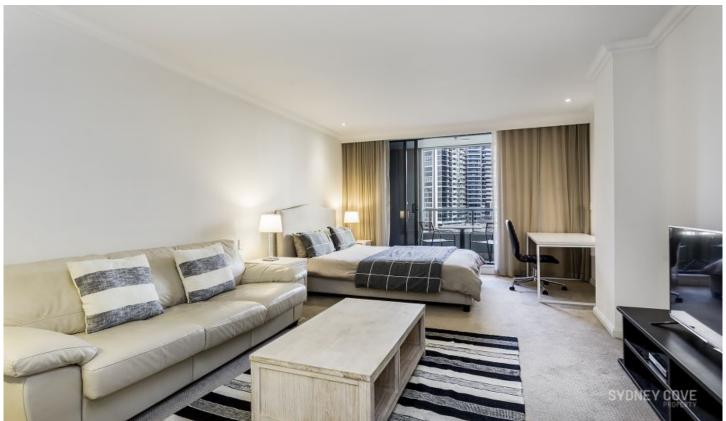

## **187 Kent Street SYDNEY NSW**

A fantastic opportunity to secure an East facing studio apartment in the prestigious Grand building. This high quality studio has recently been upgraded to include a luxurious furniture package and is only moments to the CBD, The Rocks, Barangaroo & transport.

## Key Points:

- A spacious layout including a fabulous living area
- Large entertaining balcony facing east, light filled
- Marble bathroom including walk in shower & bath
- Features city views, leafy green outlook, very quiet
- Stone galley kitchen, internal laundry and storage
- Short walk to Barangaroo, Darling Harbour & Rocks
- Located close to Harbour Bridge and Opera House