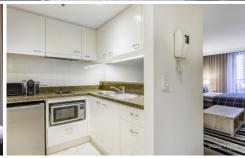

## Key Points:

- A spacious layout including a fabulous living area
- Large entertaining balcony facing east, light filled
- Marble bathroom including walk in shower & bath
- Features city views, leafy green outlook, very quiet
- Stone galley kitchen, internal laundry and storage
- Short walk to Barangaroo, Darling Harbour & Rocks
- Located close to Harbour Bridge and Opera House