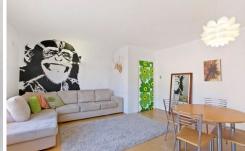

## **Key Points**

- \* Both bedrooms with built-in robes
- \* Open plan living and dining area
- \* Modern kitchen w/ stone bench
- \* Beautifully renovated bathroom
- \* Security building with intercom
- \* Lock up garage, external laundry