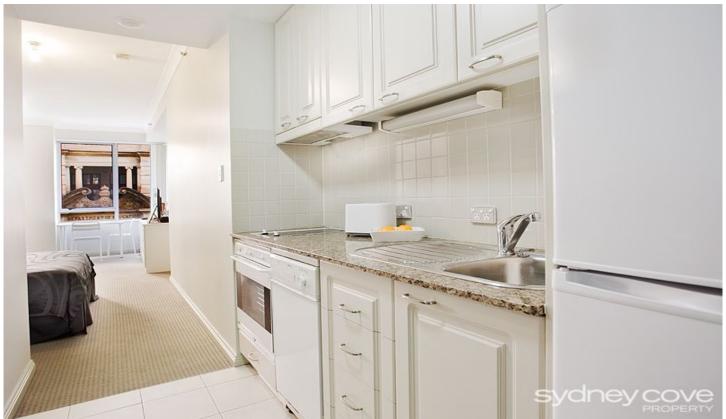

## **Key Points:**

- \* Spacious living area\* Galley styled stone kitchen
- \* Bathroom, internal laundry
- \* Ducted A/C, Intercom, Gym
- \* Onsite concierge, lift access