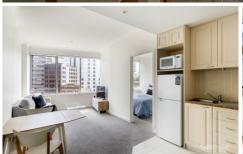

## **Key Points**

- \* Bright and spacious living room
- \* Galley kitchen with stone finishes
- \* Double bedroom, built in wardrobes
- \* Onsite building manager, intercom
- \* Moments away from public transport