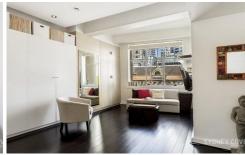

## **Key Points**

- \*Open plan living, timber floors
- \*Good sized bathroom w/ bath
- \*Large kitchen with stone bench
- \*Secure building with intercom
- \*Building features roof top pool