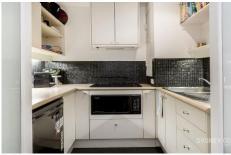

## **Key Points**

- \*Open plan living, timber floors
- \*Good sized bathroom w/ bath
- \*Large kitchen with stone bench
- \*Secure building with intercom
- \*Building features roof top pool