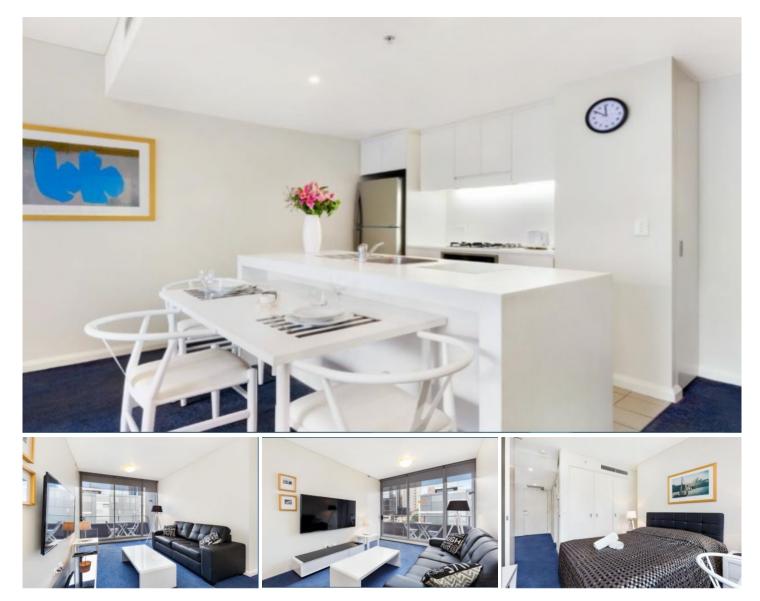

## 23 Shelley Street SYDNEY NSW

This refined one bedroom apartment situated in King Street Wharf precinct is the perfect city pad. With quality furnishing throughout this open plan apartment is located between Darling Harbour & Barangaroo and is only moments to a large variety of restaurants, bars, entertainment and only a short walk to Wynyard Station.

## **Key Points**

- \* Generous sized lounge & dining room
- \* Gourmet kitchen with gas appliances
- \* Tiled bathroom plus internal laundry
- \* Stylish furnishings & quality fittings
- \* Ducted A/C, Intercom, Concierge lobby
- \* Heated outdoor pool, Gym & Sauna