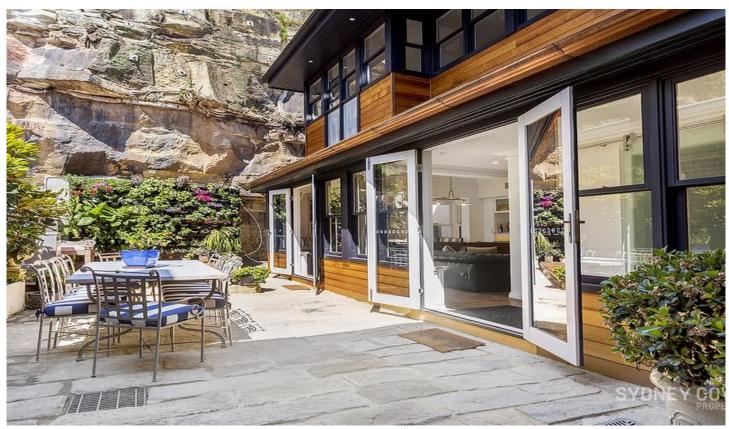

## 94 Kent Street SYDNEY NSW

Offered for the first time is this one of a kind Millers Point terrace. Showcasing a truly unique connection between the grand heritage of old and the latest in tasteful modern styling, coupled with master craftsmanship, the tone is set for an enviable lifestyle that the entire family can enjoy. Spanning across three sun drenched levels, no expense has been spared with a stunning renovation & newly created extension. This terrace brings the size and accessibility of suburban living into the heart of urban Sydney

## **Key Points**

- ? Oversized & open living and dining rooms with fireplace
- ? Flooring including Australian Cedar & Blackbutt timbers
- ? Grand kitchen w/ granite benchtop & artistic splashback
- ? Rear family room overlooking hanging garden courtyard