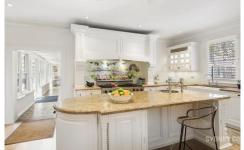

## **Key Points**

- ? Oversized & open living and dining rooms with fireplace
- ? Flooring including Australian Cedar & Blackbutt timbers
- ? Grand kitchen w/ granite benchtop & artistic splashback
- ? Rear family room overlooking hanging garden courtyard