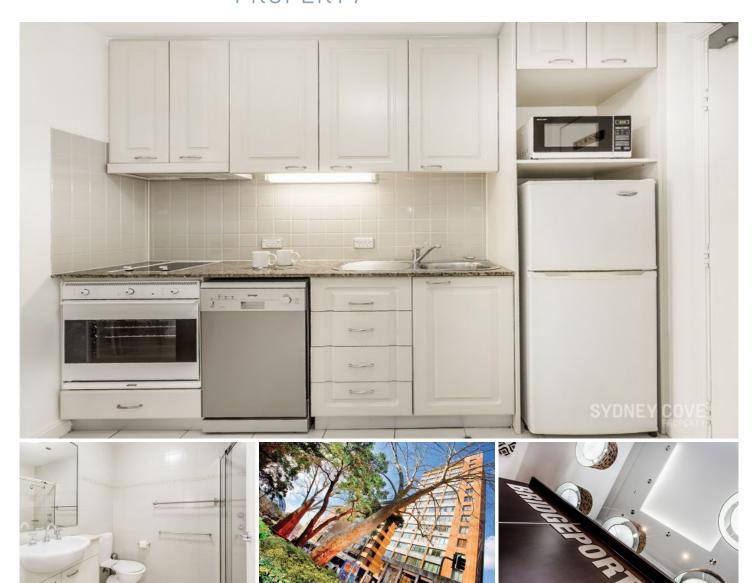

## Key points:

- \* Large interior with impressive outlook
- \* Stone kitchen with quality appliances
- \* modern bathroom with internal laundry
- \* Ducted air-conditioning, built in robe, lift
- \* Concierge, recently refurbished, gym