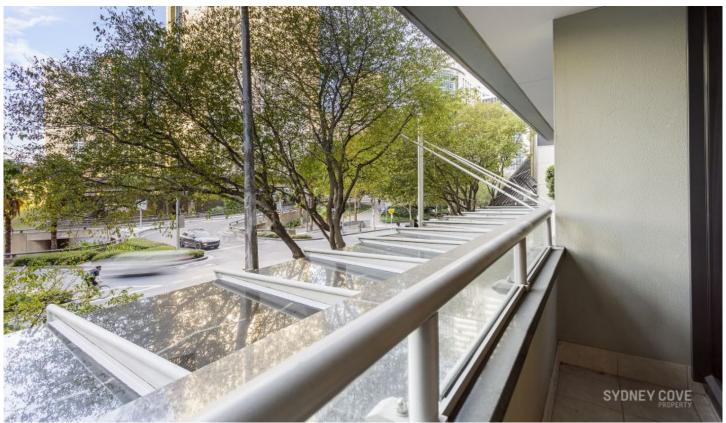

## **Key Points**

- \*Spacious interior, well designed with separate living spaces
- \*Large kitchen with stone benches and gourmet appliances \*Luxury marble bathroom with separate bath & large shower
- \*Private balcony with magnificent views of the Sydney city \*Internal laundry, ducted air-conditioning & intercom entry
- \*Built in wardrobe & quality furniture providing storage space