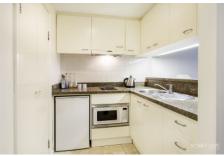

## **Key Points**

- \*Spacious interior, well designed with separate living spaces
- \*Large kitchen with stone benches and gourmet appliances \*Luxury marble bathroom with separate bath & large shower
- \*Private balcony with magnificent views of the Sydney city \*Internal laundry, ducted air-conditioning & intercom entry
- \*Built in wardrobe & quality furniture providing storage space