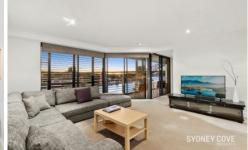

## 3 Macquarie Street SYDNEY NSW

Take advantage of this truly rare opportunity to secure one of the world's most desirable apartments! This two bedroom apartment is located in the prestigious and famous 'Bennelong' apartments, positioned next to the Sydney Opera house. With arguably some of the best views on offer it is surrounded by world class restaurants, shops, Circular Quay with both the ferry terminal and rail.

## Key point:

- \* Luxurious interior with unbeatable Harbour Bridge views
- \* Two double bedrooms, both with built in wardrobes
- \* Open plan living area leading to entertainer's balcony
- \* Modern stone kitchen with quality European appliances
- \* Marble bathroom & master ensuite with spa bath
- \* Internal laundry, ducted air-conditioning, intercom entry
- \* 24 concierge, indoor lap pool & gym, secure car space