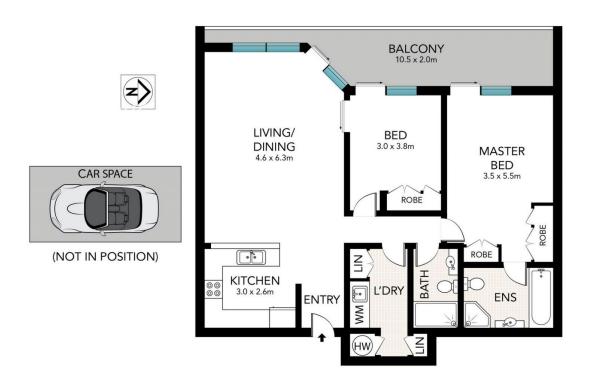

## Key point:

- \* Luxurious interior with unbeatable Harbour Bridge views
- \* Two double bedrooms, both with built in wardrobes
- \* Open plan living area leading to entertainer's balcony
- \* Modern stone kitchen with quality European appliances
- \* Marble bathroom & master ensuite with spa bath
- \* Internal laundry, ducted air-conditioning, intercom entry
- \* 24 concierge, indoor lap pool & gym, secure car space