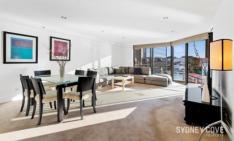

## 3 Macquarie Street SYDNEY NSW

Take advantage of this truly rare opportunity to secure one of the world's most desirable apartments! This two bedroom apartment is located in the prestigious and famous 'Bennelong' apartments, positioned next to the Sydney Opera house. With arguably some of the best views on offer it is surrounded by world class restaurants, shops, Circular Quay with both the ferry terminal and rail.

## Key point:

- \* Luxurious interior with unbeatable Harbour Bridge views
- \* Two double bedrooms, both with built in wardrobes
- \* Open plan living area leading to entertainer's balcony
- \* Modern stone kitchen with quality European appliances
- \* Marble bathroom & master ensuite with spa bath
- \* Internal laundry, ducted air-conditioning, intercom entry
- \* 24 concierge, indoor lap pool & gym, secure car space