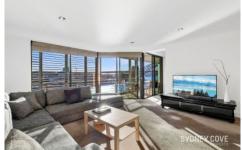

## 3 Macquarie Street SYDNEY NSW

Take advantage of this truly rare opportunity to secure one of the world's most desirable apartments! This two bedroom apartment is located in the prestigious and famous 'Bennelong' apartments, positioned next to the Sydney Opera house. With arguably some of the best views on offer it is surrounded by world class restaurants, shops, Circular Quay with both the ferry terminal and rail.

## Key point:

- \* Luxurious interior with unbeatable Harbour Bridge views
- \* Two double bedrooms, both with built in wardrobes
- \* Open plan living area leading to entertainer's balcony
- \* Modern stone kitchen with quality European appliances
- \* Marble bathroom & master ensuite with spa bath
- \* Internal laundry, ducted air-conditioning, intercom entry
- \* 24 concierge, indoor lap pool & gym, secure car space