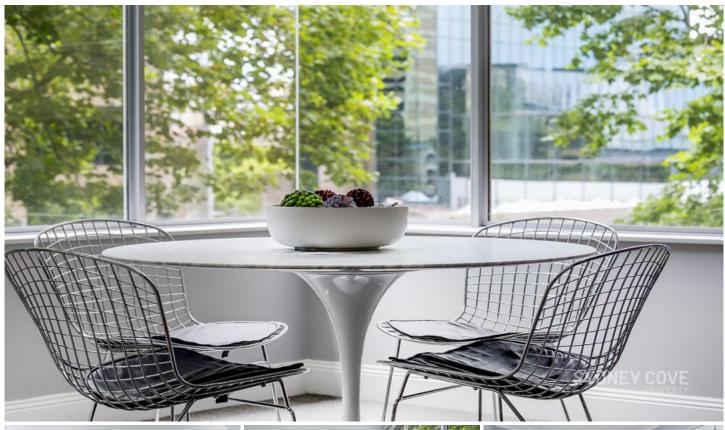

## 38 Bridge SYDNEY NSW

Furnished two bedroom apartment located in 'BRIDGEPORT'. Positioned in a fantastically convenient location, it is metres from Circular Quay and moments to Martin Place, shops and transport.

## Key Points:

- \* Modern, bright furnishings throughout
- \* Double bedroom, large built in wardrobe
- \* Open plan living room and dining room
- \* Large stone kitchen, quality appliances
- \* Modern bathroom with internal laundry
- \* Ducted A/C, secure lift access & intercom
- \* Building features concierge and gym