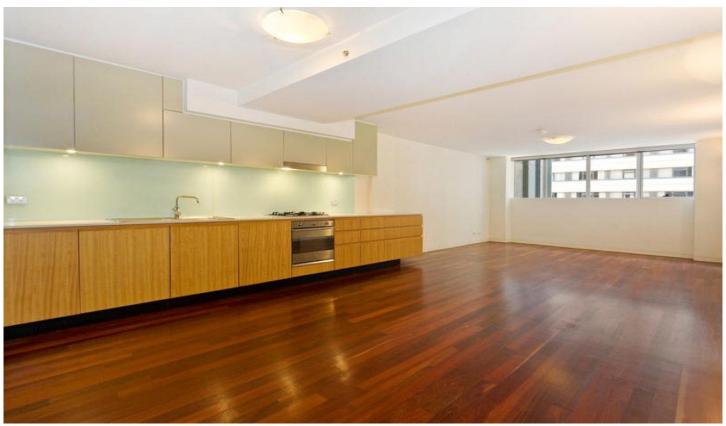

## **Key Points**

- \* Open floor plan living area
- \* Polished timber floor boards
- \* Kitchen with stone benches
- \* Stunning limestone bathrooms
- \* Internal laundry, ducted air-con
- \* Secure fob entry & lift access
- \* 24h concierge, one car park