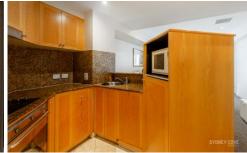

## **Key Points**

- \*Impressive layout, with great furniture
- \*Large stone kitchen, quality appliances
- \*Large bedroom (3/4 wall) with built in
- \*Modern stone bathrooms, luxury finish
- \*Air-con, internal laundry, video intercom
- \*Access to hotel amenities incl. concierge
- \*Impressive roof top pool, spa and gym