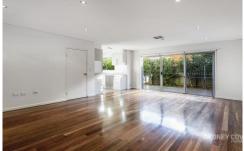

## **Key Points**

- \* Spacious interior, open design
- \* Timber floors in living area
- \* Down lights and roller blinds
- \* Large kitchen with stone bench
- \* Low maintenance courtyard

3 📭 2 🖺 1 🗬

**View :** https://www.sydneycoveproperty.com/lease/nsw/ eastern-suburbs/maroubra/residential/townhouse/ 6215464