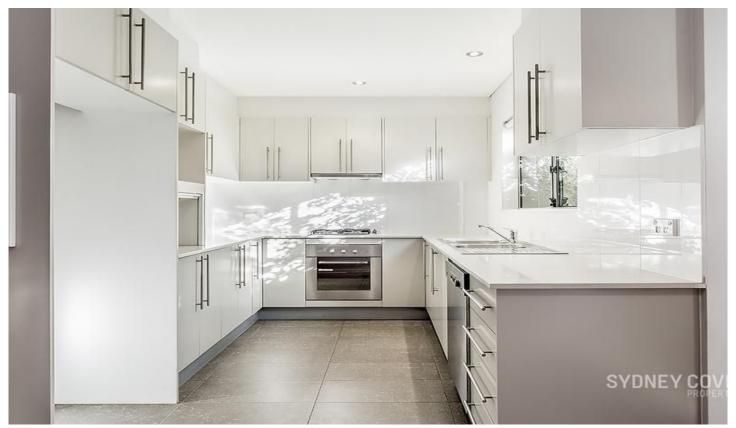

## **Key Points**

- \* Spacious interior, open design
- \* Timber floors in living area
- \* Down lights and roller blinds
- \* Large kitchen with stone bench
- \* Low maintenance courtyard

3 📭 2 🖺 1 🗬

**View :** https://www.sydneycoveproperty.com/lease/nsw/ eastern-suburbs/maroubra/residential/townhouse/ 6215464