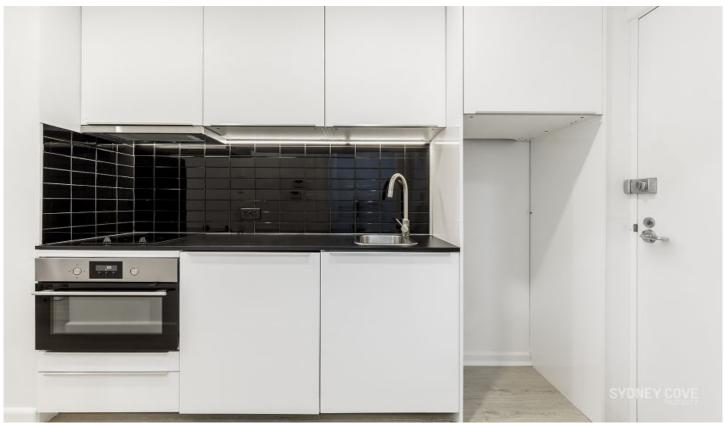

## Key points:

- \* Renovated interior, timber flooring
- \* Stone kitchen with quality appliances
- \* Designer bathroom with internal laundry
- \* Ducted air-conditioning, built in robe, lift
- \* Concierge, recently refurbished, gym